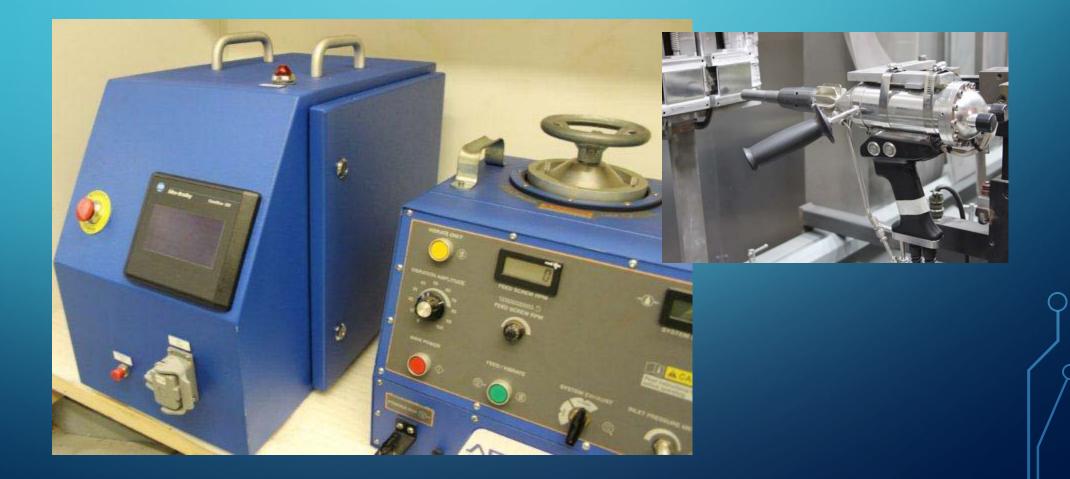

### 2000-2 PORTABLE HIGH PRESSURE POWDER FEEDER AND CONTROL UNIT

### HIGH PRESSURE PORTABILITY IN THE FIELD