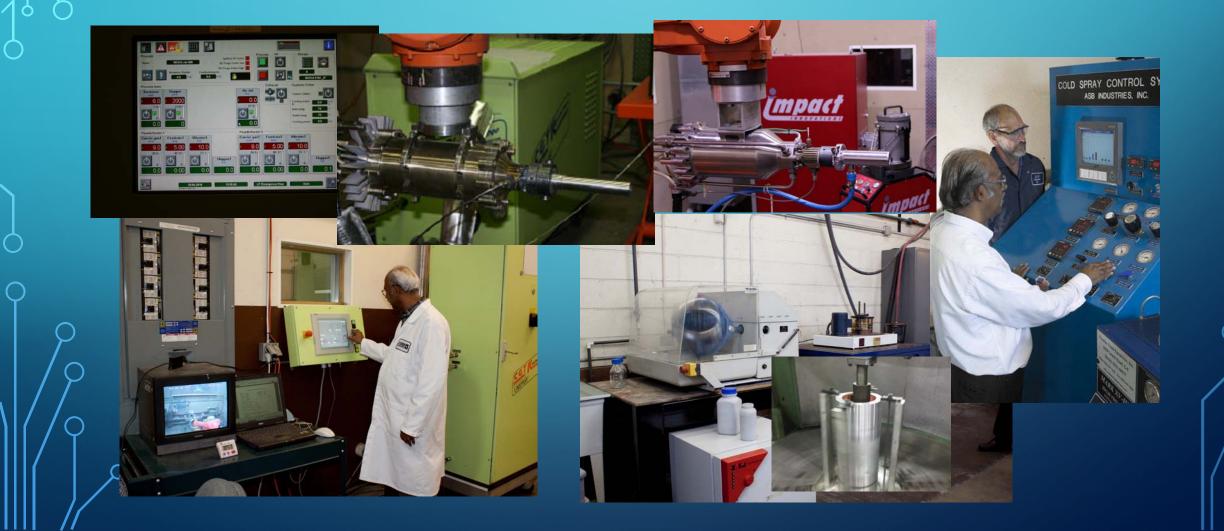

ons

# SURFACING TECHNOLOGIES AND MACHINING



## ALUMINUM ON MAGNESIUM FAA REPAIR STATION 4SBR037C



#### ADDITIVE MANUFACTURING

Shown is the ASB 2000-2 Portable Cold Spray System

- ASB has multiple R&D Projects from early years of Cold Spray
- "Hundreds" of NDA's



C

### HIGH TEMPERATURE CAST MOLD PLATE EROSION & CORROSION WEAR



#### AIRCRAFT DOOR REFURBISHMENT PURE ALUMINUM REPAIR AFTER WELDING





#### **COIL STRAPPING EQUIPMENT** ALUMINUM REPAIR AND HVOF CARBIDE WITH HAND POLISHING





### ON-SITE REPAIR OF BUS BAR ARC EROSION REPAIR



## ALUMINUM QC10 MOLD REPAIR

- Hand Held System for Mold Shop
- No Preheating prior to spraying
- Pure Aluminum using the High Pressure Process allows part longevity during retexturing process



ρ

#### **COLD SPRAY JOB SHOP CAPABILITIES**



## NITROGEN & HELIUM CAPABILITIES



### 2000-2 PORTABLE HIGH PRESSURE POWDER FEEDER AND CONTROL UNIT



### HIGH PRESSURE PORTABILITY IN THE FIELD



## **IMPACT INNOVATIONS 5/11 SYSTEM**



HIGH PRESSURE COLD SPRAY: PRINCIPLES AND APPLICATIONS

- Science and Applications
- High Pressure Cold Spray Focus

New Publication By ASM International with Co-Editors: Dr. J. Karthikeyan and Mr. Charles M Kay Expected Publication by end of 2015



ASB Industries 1031 Barberton Ohio USA

www.asbindustries.com