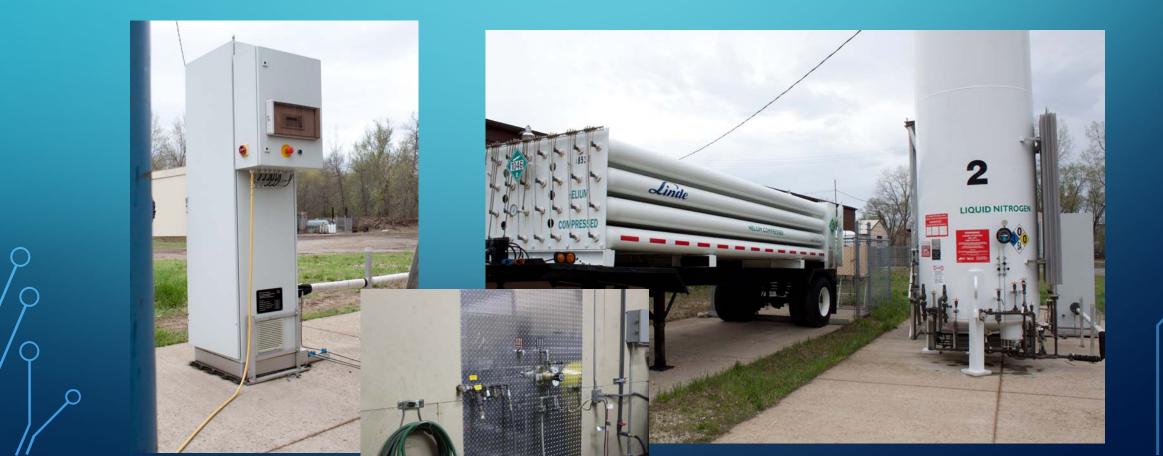

HINING



## ALUMINUM ON MAGNESIUM FAA REPAIR STATION 4SBR037C



#### ADDITIVE MANUFACTURING

Shown is the ASB 2000-2 Portable Cold Spray System

- ASB has multiple R&D Projects from early years of Cold Spray
- "Hundreds" of NDA's



C

### HIGH TEMPERATURE CAST MOLD PLATE EROSION & CORROSION WEAR



#### AIRCRAFT DOOR REFURBISHMENT PURE ALUMINUM REPAIR AFTER WELDING





#### **COIL STRAPPING EQUIPMENT** ALUMINUM REPAIR AND HVOF CARBIDE WITH HAND POLISHING





### ON-SITE REPAIR OF BUS BAR ARC EROSION REPAIR



## ALUMINUM QC10 MOLD REPAIR

- Hand Held System for Mold Shop
- No Preheating prior to spraying
- Pure Aluminum using the High Pressure Process allows part longevity during retexturing process



ρ

#### **COLD SPRAY JOB SHOP CAPABILITIES**



## NITROGEN & HELIUM CAPABILITIES



### 2000-2 PORTABLE HIGH PRESSURE POWDER FEEDER AND CONTROL UNIT



### HIGH PRESSURE PORTABILITY IN THE FIELD



## **IMPACT INNOVATIONS 5/11 SYSTEM**



HIGH PRESSURE COLD SPRAY: PRINCIPLES AND APPLICATIONS

- Science and Applications
- High Pressure Cold Spray Focus

New Publication By ASM International with Co-Editors: Dr. J. Karthikeyan and Mr. Charles M Kay Expected Publication by end of 2015



ASB Industries 1031 Barberton Ohio USA

www.asbindustries.com