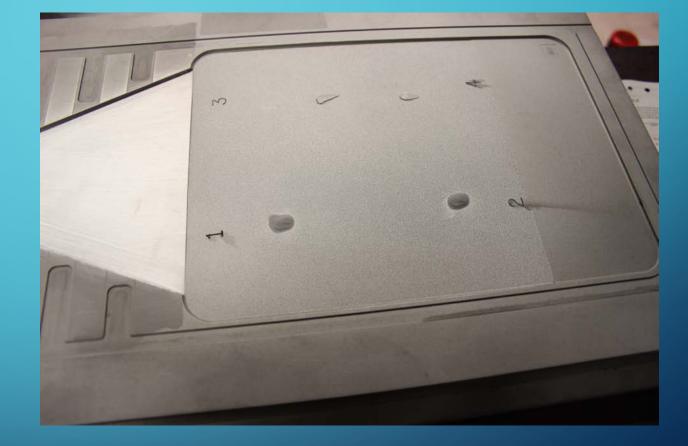

## ALUMINUM QC10 MOLD REPAIR

- Hand Held System for Mold Shop
- No Preheating prior to spraying
- Pure Aluminum using the High Pressure Process allows part longevity during retexturing process

ρ