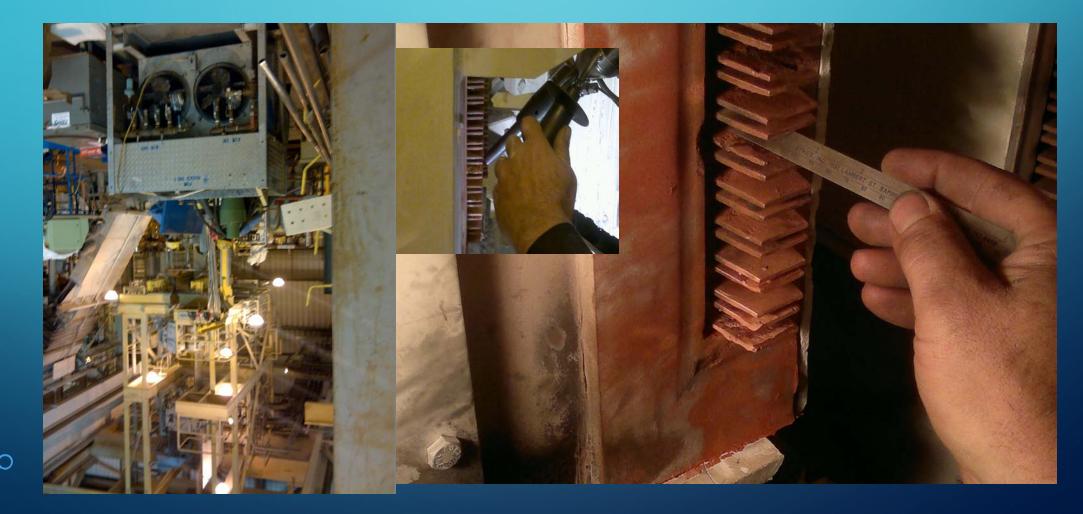

NG TECHNOLOGIES & MACHINING

- Job Shop Focus on Thermal Spray and Machining/Grinding
- Cold Spray involvement beginning in 1991
- Many Relationships around the Globe
- High Pressure Cold Spray Applications
- Research & Development and Applications

# SURFACING TECHNOLOGIES AND MACHINING



## ALUMINUM ON MAGNESIUM FAA REPAIR STATION 4SBR037C



#### ADDITIVE MANUFACTURING

Shown is the ASB 2000-2 Portable Cold Spray System

- ASB has multiple R&D Projects from early years of Cold Spray
- "Hundreds" of NDA's



C

### HIGH TEMPERATURE CAST MOLD PLATE EROSION & CORROSION WEAR



#### AIRCRAFT DOOR REFURBISHMENT PURE ALUMINUM REPAIR AFTER WELDING





#### **COIL STRAPPING EQUIPMENT** ALUMINUM REPAIR AND HVOF CARBIDE WITH HAND POLISHING





### ON-SITE REPAIR OF BUS BAR ARC EROSION REPAIR



## ALUMINUM QC10 MOLD REPAIR

- Hand Held System for Mold Shop
- No Preheating prior to spraying
- Pure Aluminum using the High Pressure Process allows part longevity during retexturing process



ρ

#### **COLD SPRAY JOB SHOP CAPABILITIES**



## NITROGEN & HELIUM CAPABILITIES



### 2000-2 PORTABLE HIGH PRESSURE POWDER FEEDER AND CONTROL UNIT



### HIGH PRESSURE PORTABILITY IN THE FIELD



## **IMPACT INNOVATIONS 5/11 SYSTEM**



HIGH PRESSURE COLD SPRAY: PRINCIPLES AND APPLICATIONS

- Science and Applications
- High Pressure Cold Spray Focus

New Publication By ASM International with Co-Editors: Dr. J. Karthikeyan and Mr. Charles M Kay Expected Publication by end of 2015



ASB Industries 1031 Barberton Ohio USA

www.asbindustries.com