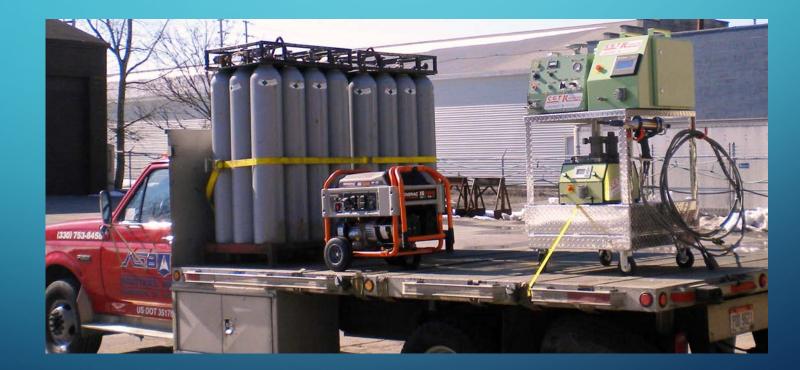

#### ADDITIVE MANUFACTURING

Shown is the ASB 2000-2 Portable Cold Spray System

- ASB has multiple R&D Projects from early years of Cold Spray
- "Hundreds" of NDA's

C

### HIGH PRESSURE PORTABILITY IN THE FIELD