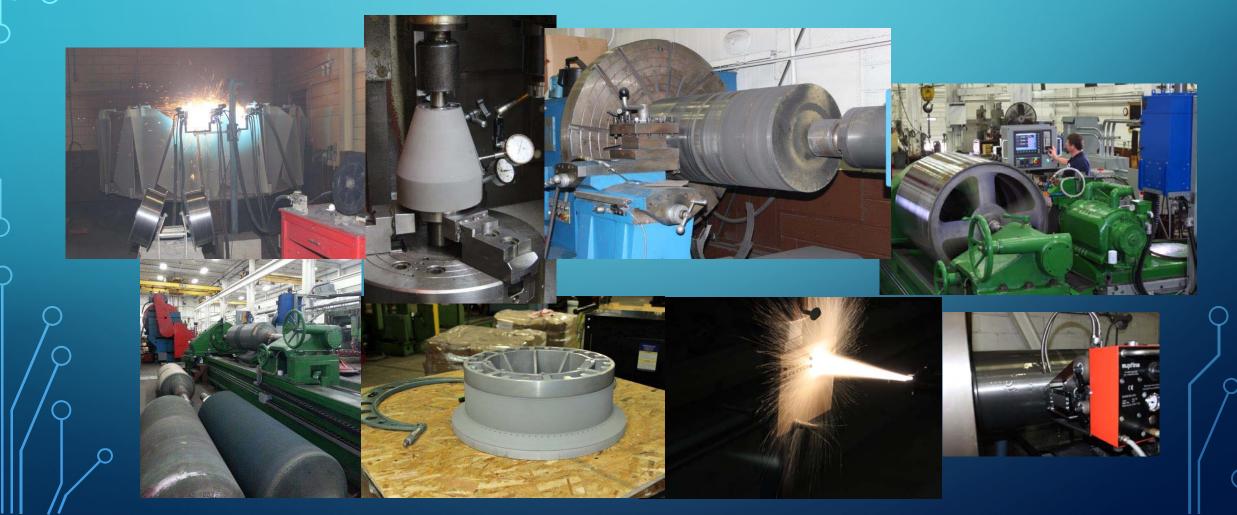

## HIGH PRESSURE COLD SPRAY PROCESS INTEGRATION INTO A THERMAL SPRAY JOB SHOP

JOHN LINDEMAN AND CHARLES KAY

ASB INDUSTRIES, INC.

BARBERTON, OHIO USA



#### ASB INDUSTRIES-SINCE 1946 SURFACING TECHNOLOGIES & MACHINING

- Job Shop Focus on Thermal Spray and Machining/Grinding
- Cold Spray involvement beginning in 1991
- Many Relationships around the Globe
- High Pressure Cold Spray Applications
- Research & Development and Applications

# SURFACING TECHNOLOGIES AND MACHINING



## ALUMINUM ON MAGNESIUM FAA REPAIR STATION 4SBR037C



#### ADDITIVE MANUFACTURING

Shown is the ASB 2000-2 Portable Cold Spray System

- ASB has multiple R&D Projects from early years of Cold Spray
- "Hundreds" of NDA's



C

### HIGH TEMPERATURE CAST MOLD PLATE EROSION & CORROSION WEAR



#### AIRCRAFT DOOR REFURBISHMENT PURE ALUMINUM REPAIR AFTER WELDING





#### **COIL STRAPPING EQUIPMENT** ALUMINUM REPAIR AND HVOF CARBIDE WITH HAND POLISHING





### ON-SITE REPAIR OF BUS BAR ARC EROSION REPAIR



## ALUMINUM QC10 MOLD REPAIR

- Hand Held System for Mold Shop
- No Preheating prior to spraying
- Pure Aluminum using the High Pressure Process allows part longevity during retexturing process



ρ

#### **COLD SPRAY JOB SHOP CAPABILITIES**



## NITROGEN & HELIUM CAPABILITIES



### 20