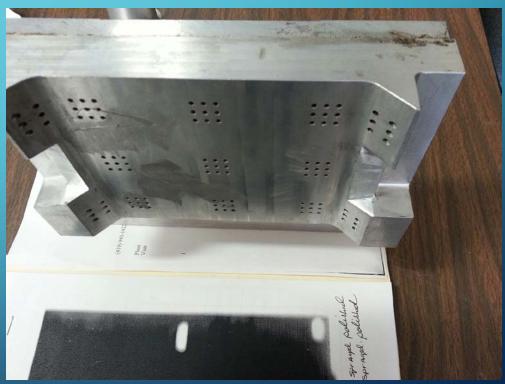

## ALUMINUM QC10 MOLD REPAIR

- Hand Held System for Mold Shop
- No Preheating prior to spraying
- Pure Aluminum using the High Pressure Process allows part longevity during retexturing process

ρ