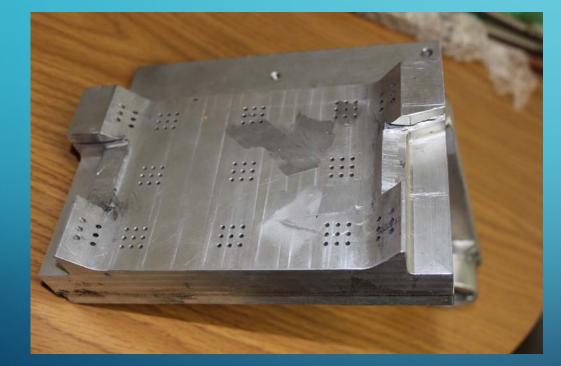

## ALUMINUM QC10 MOLD REPAIR

- Hand Held System for Mold Shop
- No Preheating prior to spraying
- Pure Aluminum using the High Pressure Process allows part longevity during retexturing process

ρ