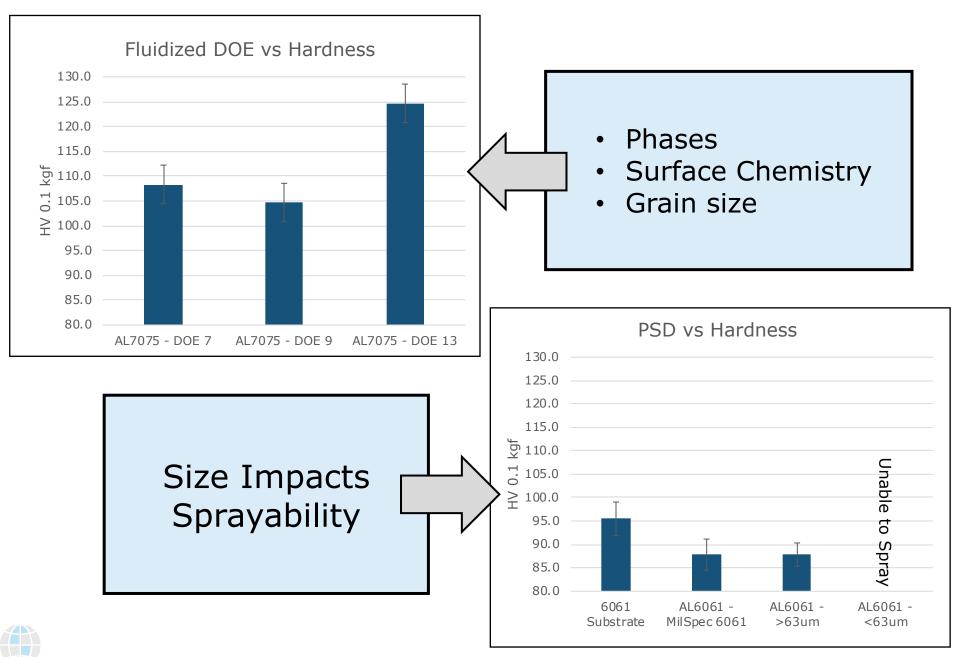

**Problem**: Too much Aluminum 6061 Powder is lost during spray

**Question**: Can we increase deposition efficiency without altering cold spray processing conditions?

Temp: 461.2 °C, Pres: 5917.5kPa, SoD: 0.05m

**Solution**: Optimize around a tightened size distribution to maximize particles in critical velocity range.