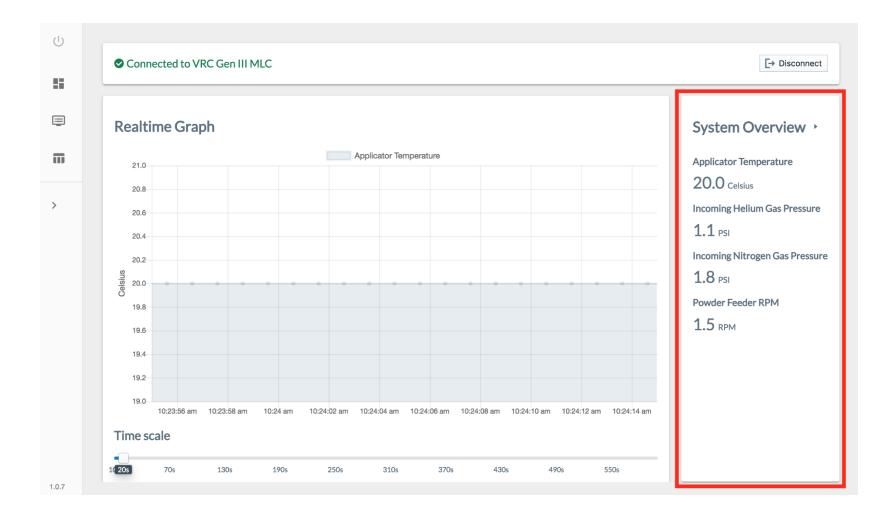

we reduce optimization time for entire particle distributions by using machine learning coupled with physical models?



















#### **Spray Optimization: An Example**

Problem: We want to further improve cost efficiency of Al7075 Deposition.

Question: Can we reduce costs by switching to nitrogen?



**Solution**: Further optimize around Temperature, Pressure, Standoff Distance to achieve greater deposition efficiency.



**Problem**: Too much Aluminum 6061 Powder is lost during spray

**Question**: Can we increase deposition efficiency without altering cold spray processing conditions?



Temp: 461.2 °C, Pres: 5917.5kPa, SoD: 0.05m

**Solution**: Optimize around a tightened size distribution to maximize particles in critical velocity range.









#### **In-Line Monitoring**



#### **In-Line Monitoring: Incorporating New Techniques**



Comparison of UT vs Physical Measurements

■Calipers ■UT





#### **Reliability & Repeatability**



#### **Data & Asset Tracking**





#### **QED – A Cyber Manufacturing Solution**





#### **QED – A Cyber Manufacturing Solution**



- Distributed data management
- Consistent data capture
- Critical analysis and process control



- Organizational Level
   & Program Level
   Authentication
- Cloud-based or local only
- End to end encryption











#### Aaron Birt 717-602-5158 aaron.birt@solvusglobal.com www.sovlusglobal.com

# **Thank You**

Visit 104 Prescott Street for Tour & Drink Tickets @ 5:15 PM Tonight