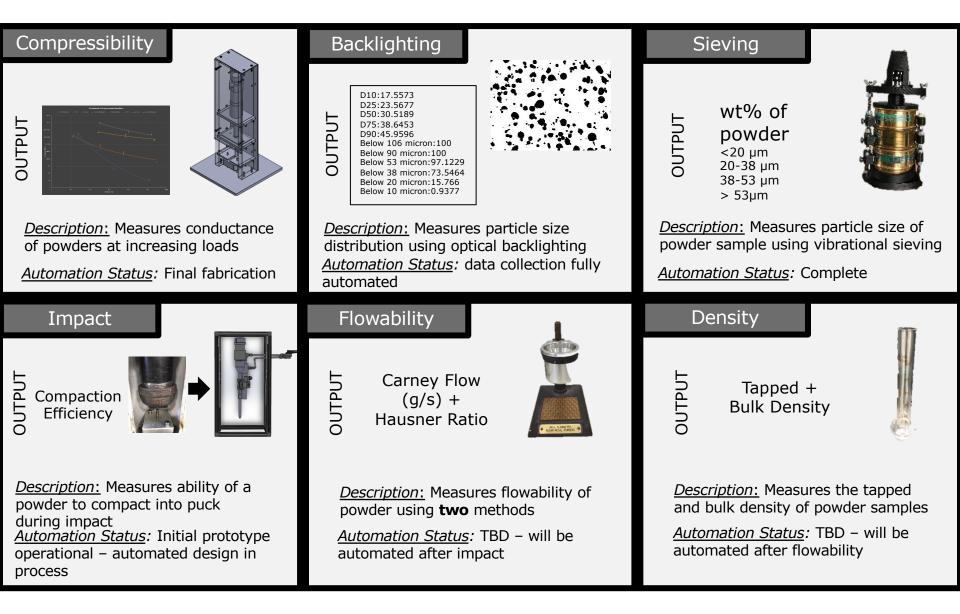

#### (1/2a) Maintaining Quality Feedstock

#### (2b) Maintaining Quality Feedstock

## (3a/b) Maintaining Quality Feedstock

## (1/2a) Maintaining Quality Feedstock

#### (2c) Maintaining Quality Feedstock

## (2c) Maintaining Quality Feedstock