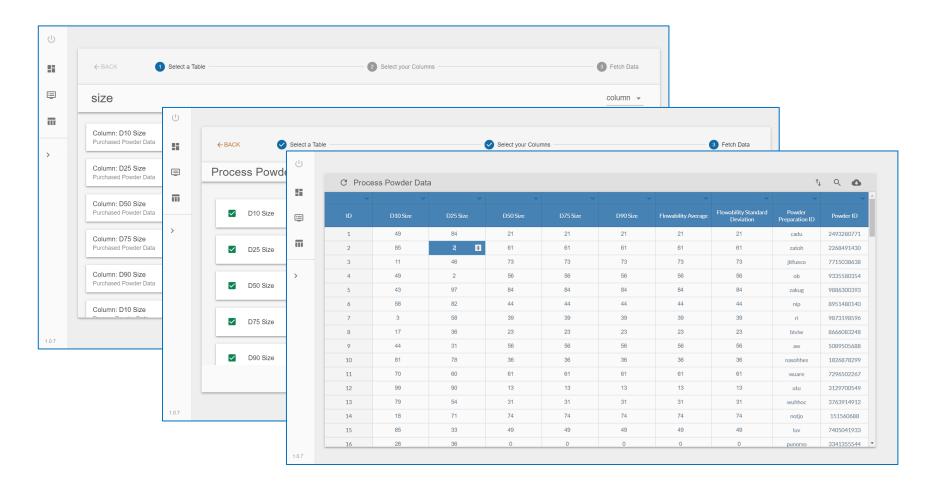

#### **Spray Optimization: Data Management**

Data Import (Automated)  $\rightarrow$  User sorts by table  $\rightarrow$  User selects desired attribute = \*\*Access to ALL characterized powder data\*\*