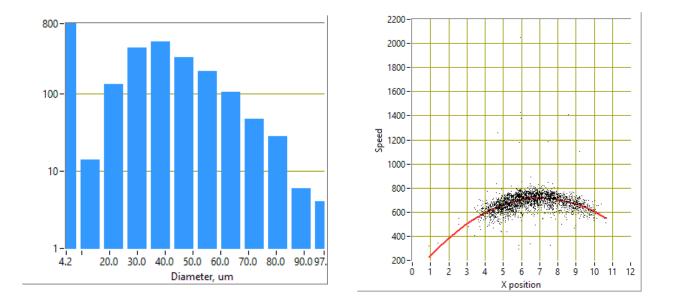

## **Spray Optimization: Incorporating Advanced Techniques**<sup>20</sup>

**The Need**: A way to reduce the complexity of parameter selection & optimization without undue experimentation.

Oseir HiWatch HR Velocimetry System

**The Question**: Can we reduce optimization time for entire particle distributions by using machine learning coupled with physical models?