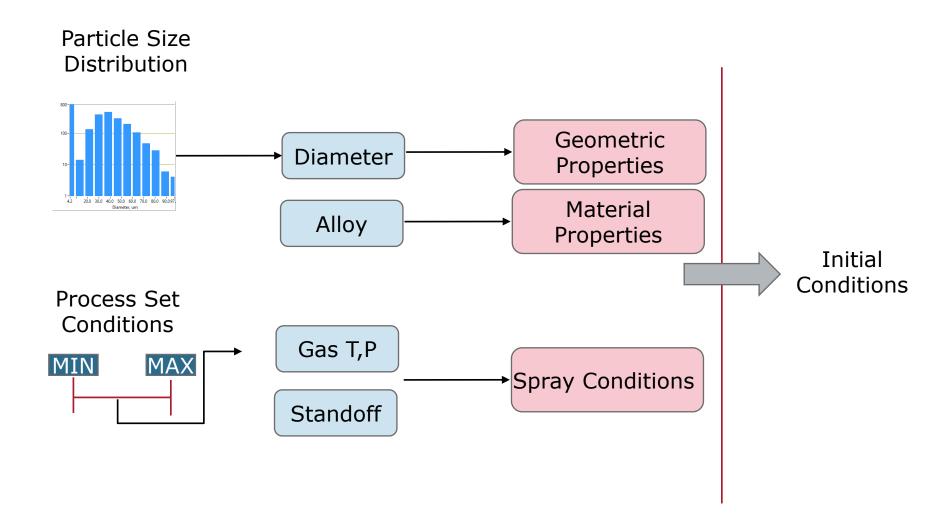

## **Spray Optimization: Incorporating Advanced Techniques**<sup>20</sup>

**The Need**: A way to reduce the complexity of parameter selection & optimization without undue experimentation.

Oseir HiWatch HR Velocimetry System

**The Question**: Can we reduce optimization time for entire particle distributions by using machine learning coupled with physical models?

#### **Spray Optimization: An Example**

Problem: We want to further improve cost efficiency of Al7075 Deposition.

Question: Can we reduce costs by switching to nitrogen?

**Solution**: Further optimize around Temperature, Pressure, Standoff Distance to achieve greater deposition efficiency.

**Problem**: Too much Aluminum 6061 Powder is lost during spray

**Question**: Can we increase deposition efficiency without altering cold spray processing conditions?

Temp: 461.2 °C, Pres: 5917.5kPa, SoD: 0.05m

**Solution**: Optimize around a tightened size distribution to maximize particles in critical velocity range.