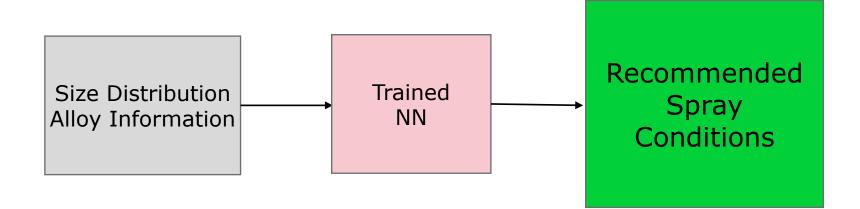

#### **Spray Optimization: An Example**

Problem: We want to further improve cost efficiency of Al7075 Deposition.

Question: Can we reduce costs by switching to nitrogen?

**Solution**: Further optimize around Temperature, Pressure, Standoff Distance to achieve greater deposition efficiency.

**Problem**: Too much Aluminum 6061 Powder is lost during spray

**Question**: Can we increase deposition efficiency without altering cold spray processing conditions?

Temp: 461.2 °C, Pres: 5917.5kPa, SoD: 0.05m

**Solution**: Optimize around a tightened size distribution to maximize particles in critical velocity range.