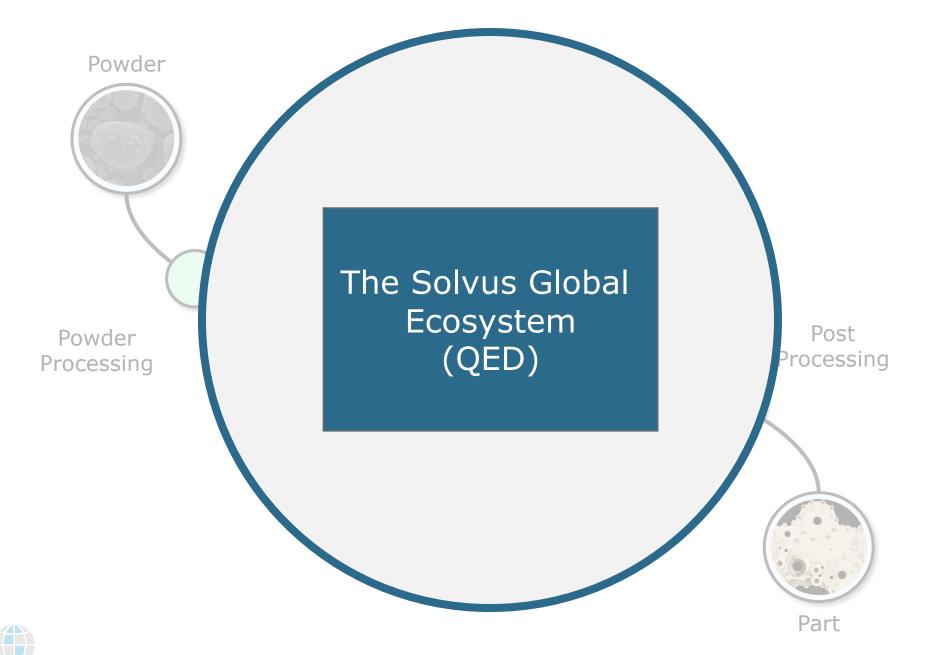

#### **QED – A Cyber Manufacturing Solution**

#### **QED – A Cyber Manufacturing Solution**

- Distributed data management
- Consistent data capture
- Critical analysis and process control

- Organizational Level
   & Program Level
   Authentication
- Cloud-based or local only
- End to end encryption