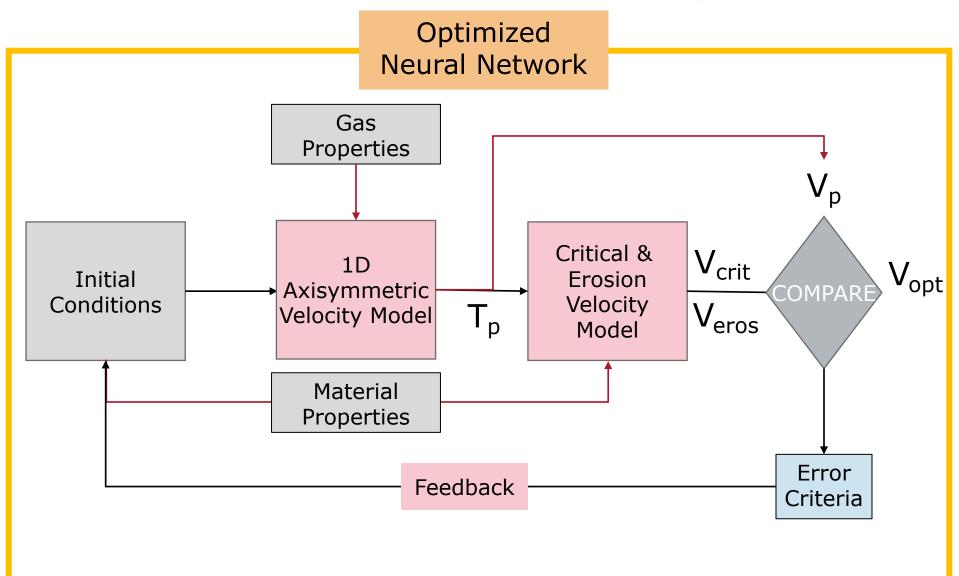

## **Spray Optimization: Incorporating Advanced Techniques**<sup>20</sup>

**The Need**: A way to reduce the complexity of parameter selection & optimization without undue experimentation.

Oseir HiWatch HR Velocimetry System

**The Question**: Can we reduce optimization time for entire particle distributions by using machine learning coupled with physical models?

#### **Spray Optimization: An Example**

Problem: We want to further improve cost efficiency of Al7075 Deposition.

Question: Can we reduce costs by switching to nitrogen?

**Solution**: Further optimize around Temperature, Pressure, Standoff Distance to achieve greater deposition efficiency.

**Problem**: Too much Aluminum 6061 Powder is lost during spray

**Question**: Can we increase deposition efficiency without altering cold spray processing conditions?

Temp: 461.2 °C, Pres: 5917.5kPa, SoD: 0.05m

**Solution**: Optimize around a tightened size distribution to maximize particles in critical velocity range.