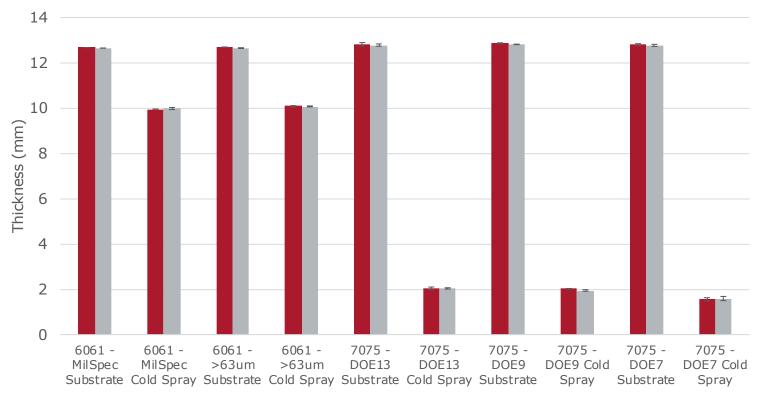

#### **In-Line Monitoring: Incorporating New Techniques**

Comparison of UT vs Physical Measurements

■Calipers ■UT