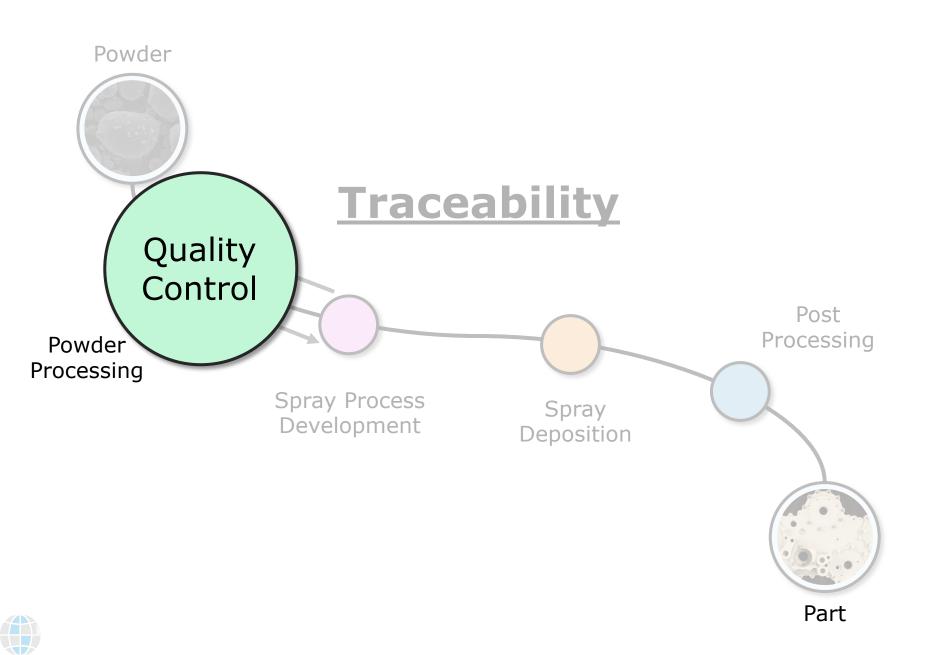

# Quality Control in Cold Spray is UNIQUE

# **Among Powder Processes**

#### **Data & Asset Tracking**