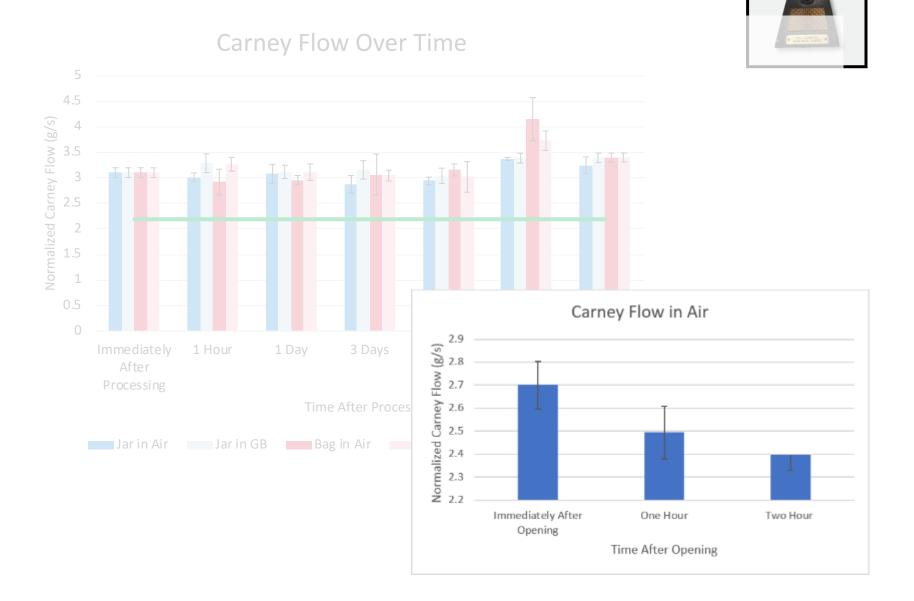

**Problem**: Too much Aluminum 6061 Powder is lost during spray

**Question**: Can we increase deposition efficiency without altering cold spray processing conditions?

Temp: 461.2 °C, Pres: 5917.5kPa, SoD: 0.05m

**Solution**: Optimize around a tightened size distribution to maximize particles in critical velocity range.