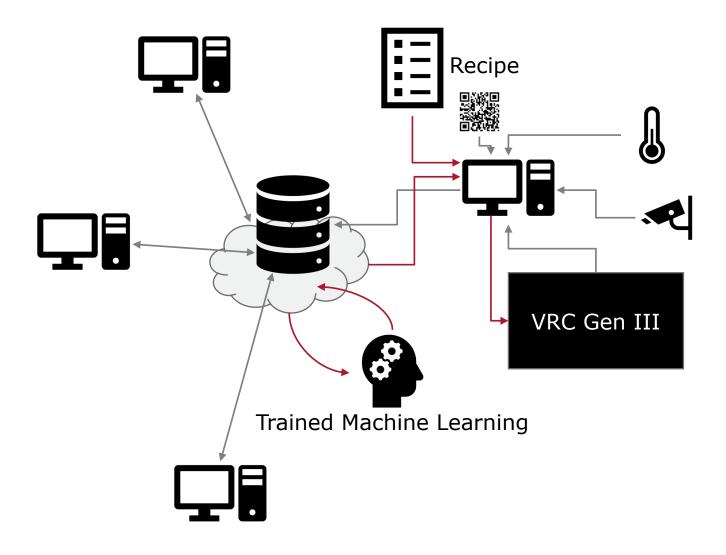

#### **QED – A Cyber Manufacturing Solution**

#### **QED – A Cyber Manufacturing Solution**

- Distributed data management
- Consistent data capture
- Critical analysis and process control

- Organizational Level
   & Program Level
   Authentication
- Cloud-based or local only
- End to end encryption