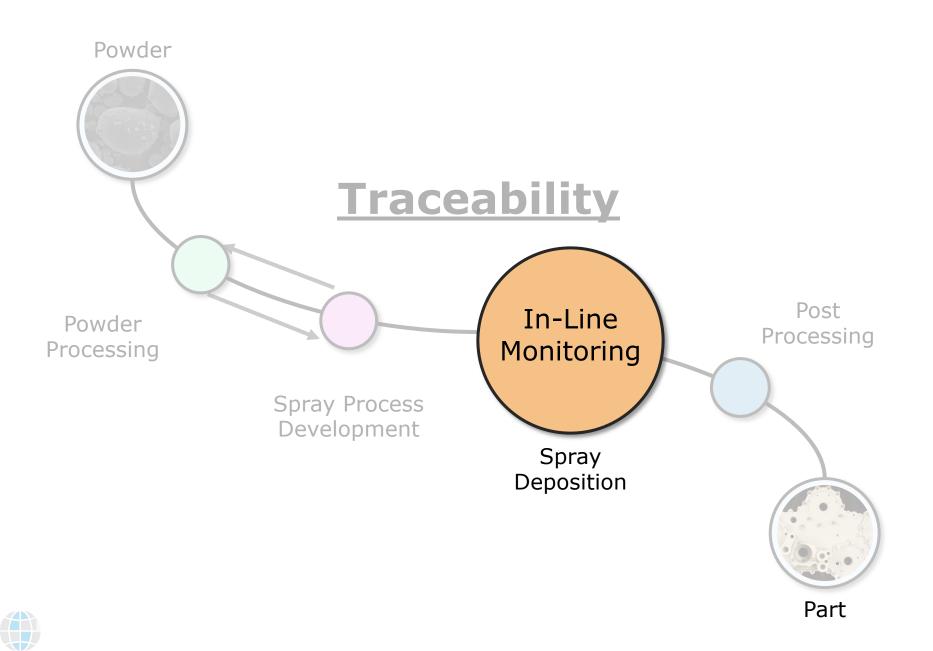

etry System

**The Question**: Can we reduce optimization time for entire particle distributions by using machine learning coupled with physical models?



















#### **Spray Optimization: An Example**

Problem: We want to further improve cost efficiency of Al7075 Deposition.

Question: Can we reduce costs by switching to nitrogen?



**Solution**: Further optimize around Temperature, Pressure, Standoff Distance to achieve greater deposition efficiency.



**Problem**: Too much Aluminum 6061 Powder is lost during spray

**Question**: Can we increase deposition efficiency without altering cold spray processing conditions?



Temp: 461.2 °C, Pres: 5917.5kPa, SoD: 0.05m

**Solution**: Optimize around a tightened size distribution to maximize particles in critical velocity range.









#### **In-Line Monitoring**



#### **In-Line Monitoring: Incorporating New Techniques**



Comparison of UT vs Physical Measurements

■Calipers ■UT





#### **Reliability & Repeatability**



#### **Data & Asset Tracking**





#### **QED – A Cyber Manufacturing Solution**





#### **QED – A Cyber Manufacturing Solution**



- Distributed data management
- Consistent data capture
- Critical analysis and process control



- Organizational Level
   & Program Level
   Authentication
- Cloud-based or local only
- End to end encryption











#### Aaron Birt 717-602-5158 aaron.birt@solvusglobal.com www.sovlusglobal.com

# **Thank You**

Visit 104 Prescott Street for Tour & Drink Tickets @ 5:15 PM Tonight