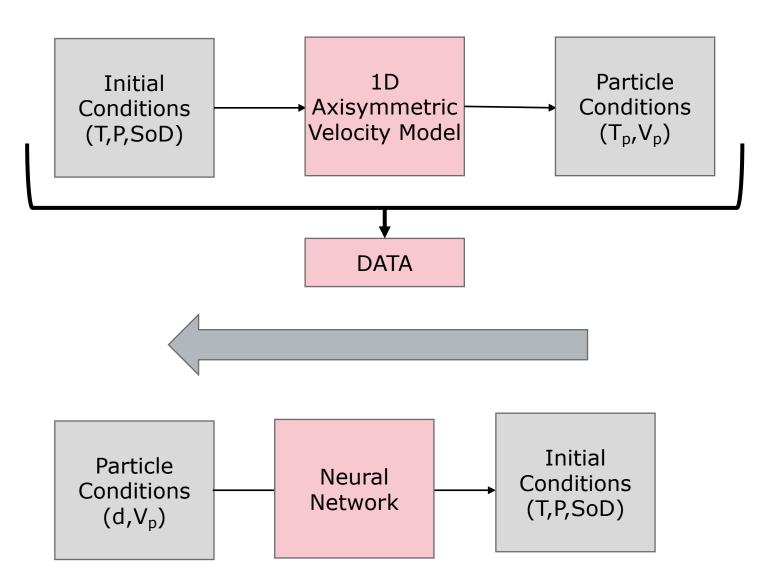

## **Spray Optimization: Incorporating Advanced Techniques**<sup>20</sup>

**The Need**: A way to reduce the complexity of parameter selection & optimization without undue experimentation.

Oseir HiWatch HR Velocimetry System

**The Question**: Can we reduce optimization time for entire particle distributions by using machine learning coupled with physical models?