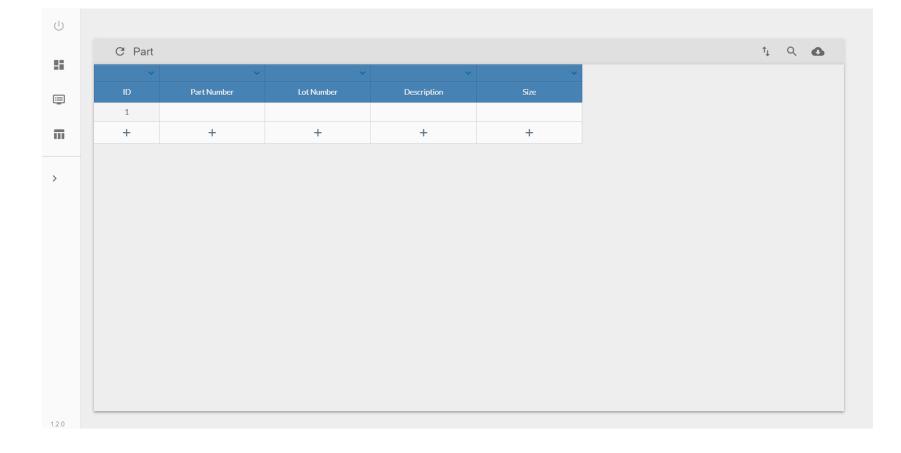

further improve cost efficiency of Al7075 Deposition.

Question: Can we reduce costs by switching to nitrogen?



**Solution**: Further optimize around Temperature, Pressure, Standoff Distance to achieve greater deposition efficiency.



**Problem**: Too much Aluminum 6061 Powder is lost during spray

**Question**: Can we increase deposition efficiency without altering cold spray processing conditions?



Temp: 461.2 °C, Pres: 5917.5kPa, SoD: 0.05m

**Solution**: Optimize around a tightened size distribution to maximize particles in critical velocity range.









#### **In-Line Monitoring**



#### **In-Line Monitoring: Incorporating New Techniques**



Comparison of UT vs Physical Measurements

■Calipers ■UT





#### **Reliability & Repeatability**



#### **Data & Asset Tracking**





#### **QED – A Cyber Manufacturing Solution**





#### **QED – A Cyber Manufacturing Solution**



- Distributed data management
- Consistent data capture
- Critical analysis and process control



- Organizational Level
   & Program Level
   Authentication
- Cloud-based or local only
- End to end encryption











#### Aaron Birt 717-602-5158 aaron.birt@solvusglobal.com www.sovlusglobal.com

# **Thank You**

Visit 104 Prescott Street for Tour & Drink Tickets @ 5:15 PM Tonight