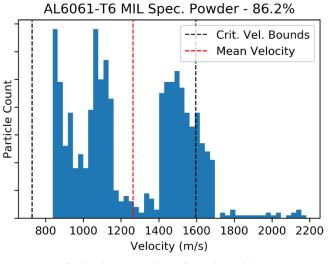

**Solution**: Optimize around a tightened size distribution to maximize particles in critical velocity range.