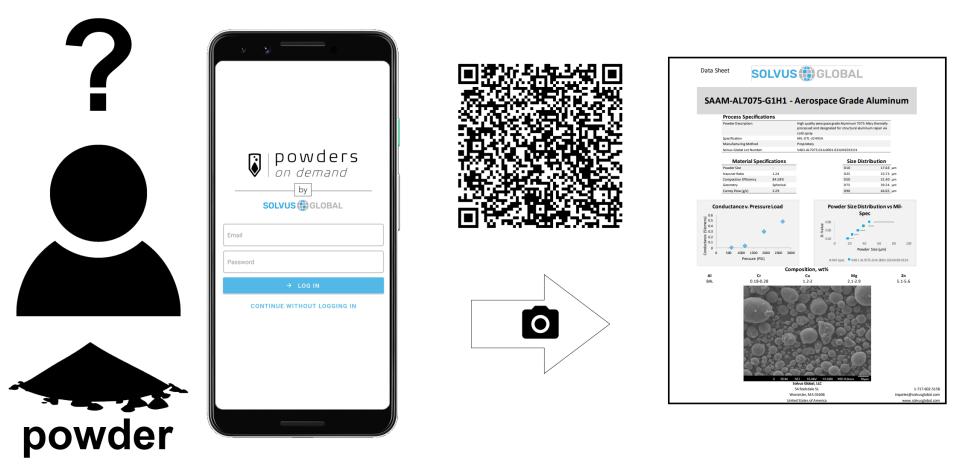

we increase deposition efficiency without altering cold spray processing conditions?



Temp: 461.2 °C, Pres: 5917.5kPa, SoD: 0.05m

**Solution**: Optimize around a tightened size distribution to maximize particles in critical velocity range.









#### **In-Line Monitoring**



#### **In-Line Monitoring: Incorporating New Techniques**



Comparison of UT vs Physical Measurements

■Calipers ■UT





#### **Reliability & Repeatability**



#### **Data & Asset Tracking**





#### **QED – A Cyber Manufacturing Solution**





#### **QED – A Cyber Manufacturing Solution**



- Distributed data management
- Consistent data capture
- Critical analysis and process control



- Organizational Level
   & Program Level
   Authentication
- Cloud-based or local only
- End to end encryption











#### Aaron Birt 717-602-5158 aaron.birt@solvusglobal.com www.sovlusglobal.com

# **Thank You**

Visit 104 Prescott Street for Tour & Drink Tickets @ 5:15 PM Tonight