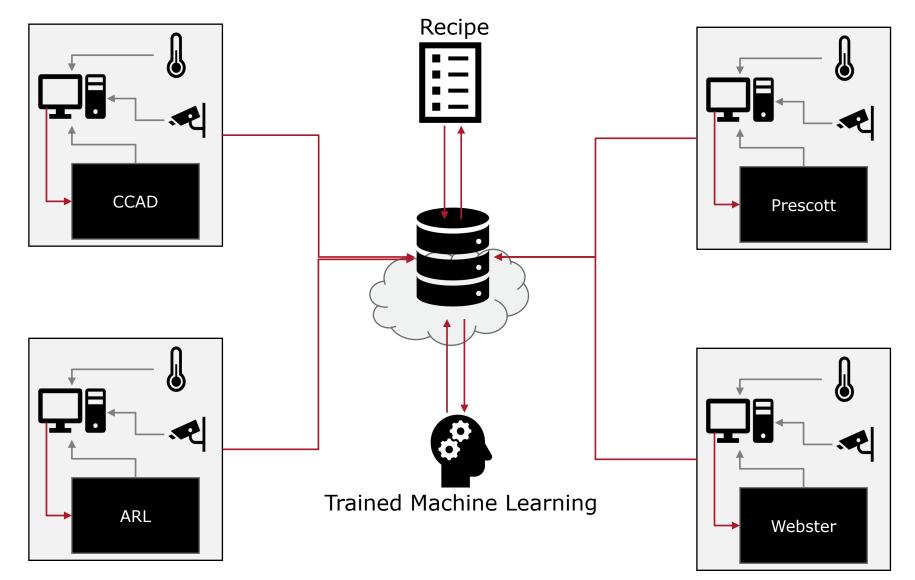

#### **QED – A Cyber Manufacturing Solution**

#### **QED – A Cyber Manufacturing Solution**

- Distributed data management
- Consistent data capture
- Critical analysis and process control

- Organizational Level
   & Program Level
   Authentication
- Cloud-based or local only
- End to end encryption