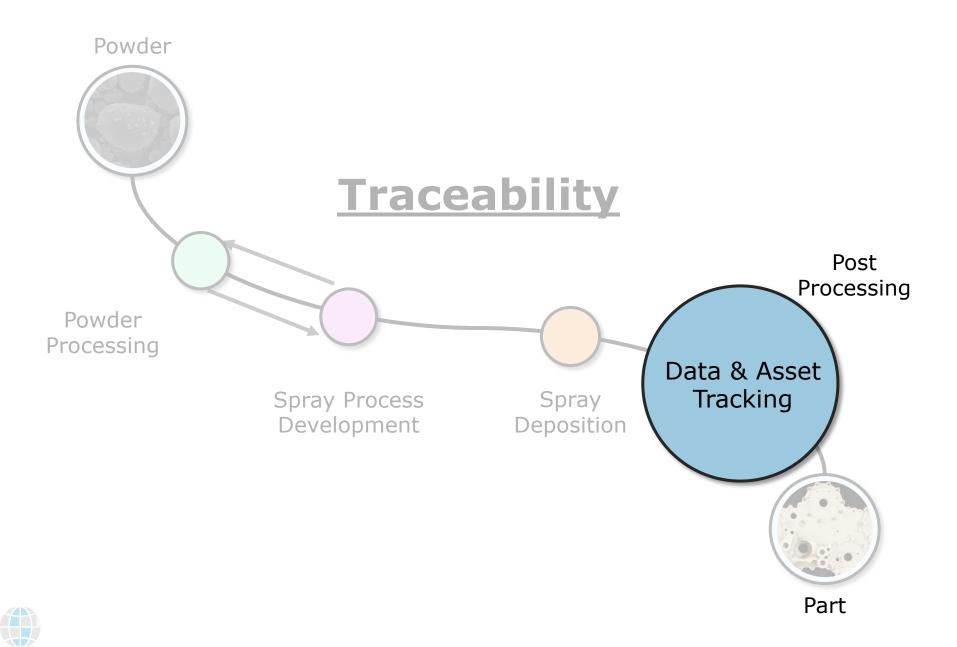

#### **Spray Optimization: An Example**

Problem: We want to further improve cost efficiency of Al7075 Deposition.

Question: Can we reduce costs by switching to nitrogen?



**Solution**: Further optimize around Temperature, Pressure, Standoff Distance to achieve greater deposition efficiency.



**Problem**: Too much Aluminum 6061 Powder is lost during spray

**Question**: Can we increase deposition efficiency without altering cold spray processing conditions?



Temp: 461.2 °C, Pres: 5917.5kPa, SoD: 0.05m

**Solution**: Optimize around a tightened size distribution to maximize particles in critical velocity range.









#### **In-Line Monitoring**



#### **In-Line Monitoring: Incorporating New Techniques**



Comparison of UT vs Physical Measurements

■Calipers ■UT





#### **Reliability & Repeatability**



#### **Data & Asset Tracking**





#### **QED – A Cyber Manufacturing Solution**





#### **QED – A Cyber Manufacturing Solution**



- Distributed data management
- Consistent data capture
- Critical analysis and process control



- Organizational Level
   & Program Level
   Authentication
- Cloud-based or local only
- End to end encryption











#### Aaron Birt 717-602-5158 aaron.birt@solvusglobal.com www.sovlusglobal.com

# **Thank You**

Visit 104 Prescott Street for Tour & Drink Tickets @ 5:15 PM Tonight